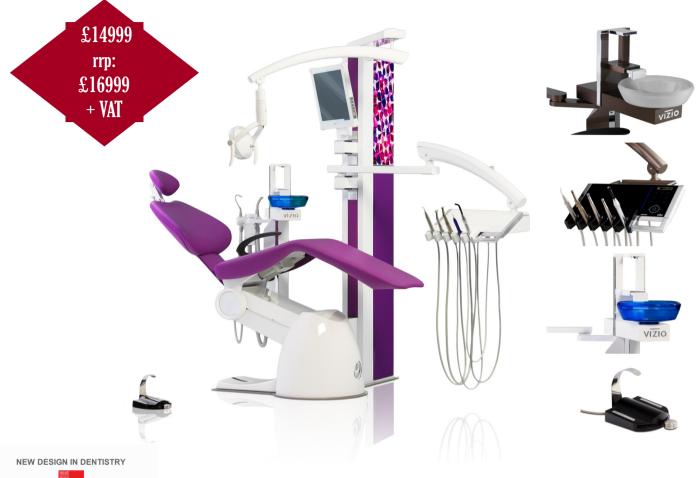

## Dental Unit Special Introductory Offer

GoTrade Direct proudly introduces you to the latest offering from Chiradent, the new Vizio dental unit.

Available for the very first time in the UK and exclusively through GoTrade Direct, **Vizio** provides a new concept in dental design.

Manufactured by Chiradent, building on their 40 years experience of dental engineering, **Vizio** brings us the ultimate in design for the ergonomics of the dentist and the patient.

This unit is completely different. The unit comes in a basic version equipped with an instrument table on a swivel arm, pre-installed for 5 instruments. Then you simply add all the options that you need to build your own personal chair ...and if you need to upgrade in the future, you just add options using your basic chair.

So you don't have to purchase a completely new unit. Clever!

**Options:** Pantographic arm, negatoscope, suction system and hoses. Spittoon block with ceramic bowl, saliva ejector and halogen lamp on pantographic arm can be enhanced by rotary spittoon block and assistant arm with surgical suction unit.